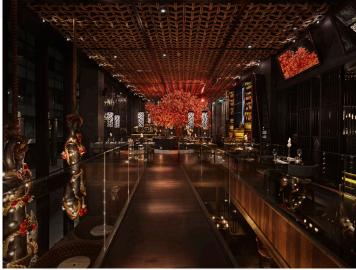

## Tattu

### Unique Lighting Identity

Tattu delivers contemporary Chinese cuisine, fusing traditional flavours with modern cooking methods and exquisite presentation to create a unique and exciting dining experience.

Each Tattu has its own identity, taking guests on a sensory journey from East to West through its award-winning interior design and astute attention to detail.

Relax in stunning, immersive surroundings, and enjoy passionate customer service, delivering an experience unlike any other.

Our lighting team designed and installed a unique lighting design and setup to really bring this beautiful restaurant to life.