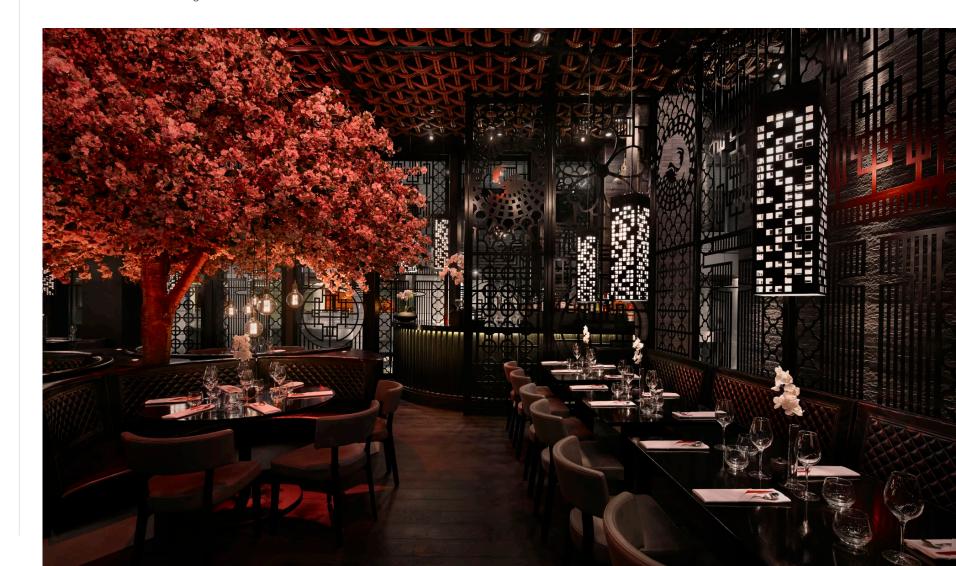

## Tattu

### Unique Lighting Identity

Tattu delivers contemporary Chinese cuisine, fusing traditional flavours with modern cooking methods and exquisite presentation to create a unique and exciting dining experience.

Each Tattu has its own identity, taking guests on a sensory journey from East to West through its award-winning interior design and astute attention to detail.

Relax in stunning, immersive surroundings, and enjoy passionate customer service, delivering an experience unlike any other.

Our lighting team designed and installed a unique lighting design and setup to really bring this beautiful restaurant to life.