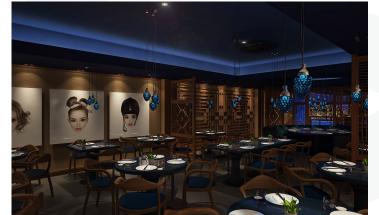

## Tattu

### Unique Lighting Identity

Tattu delivers contemporary Chinese cuisine, fusing traditional flavours with modern cooking methods and exquisite presentation to create a unique and exciting dining experience.

Each Tattu has its own identity, taking guests on a sensory journey from East to West through its award-winning interior design and astute attention to detail.

Relax in stunning, immersive surroundings, and enjoy passionate customer service, delivering an experience unlike any other.

Our lighting team designed and installed a unique lighting design and setup to really bring this beautiful restaurant to life.