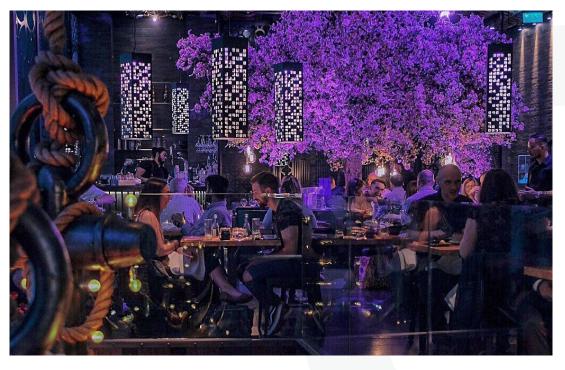

## Tattu

### Unique Lighting Identity

Tattu delivers contemporary Chinese cuisine, fusing traditional flavours with modern cooking methods and exquisite presentation to create a unique and exciting dining experience.

Each Tattu has its own identity, taking guests on a sensory journey from East to West through its award-winning interior design and astute attention to detail.

Relax in stunning, immersive surroundings, and enjoy passionate customer service, delivering an experience unlike any other.

Our lighting team designed and installed a unique lighting design and setup to really bring this beautiful restaurant to life.