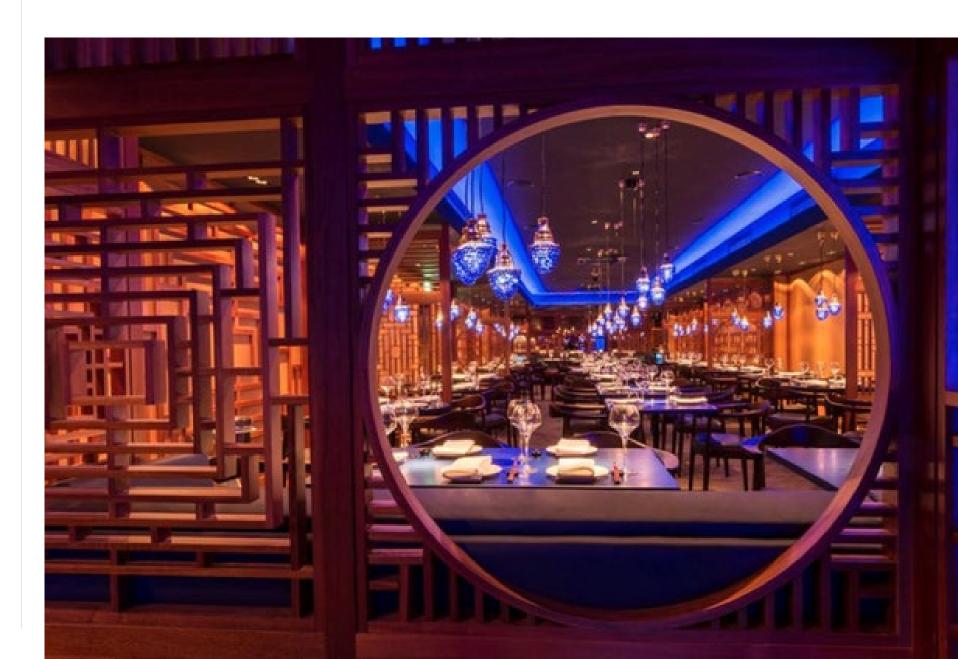

## Tattu

### Unique Lighting Identity

Tattu delivers contemporary Chinese cuisine, fusing traditional flavours with modern cooking methods and exquisite presentation to create a unique and exciting dining experience.

Each Tattu has its own identity, taking guests on a sensory journey from East to West through its award-winning interior design and astute attention to detail.

Relax in stunning, immersive surroundings, and enjoy passionate customer service, delivering an experience unlike any other.

Our lighting team designed and installed a unique lighting design and setup to really bring this beautiful restaurant to life.