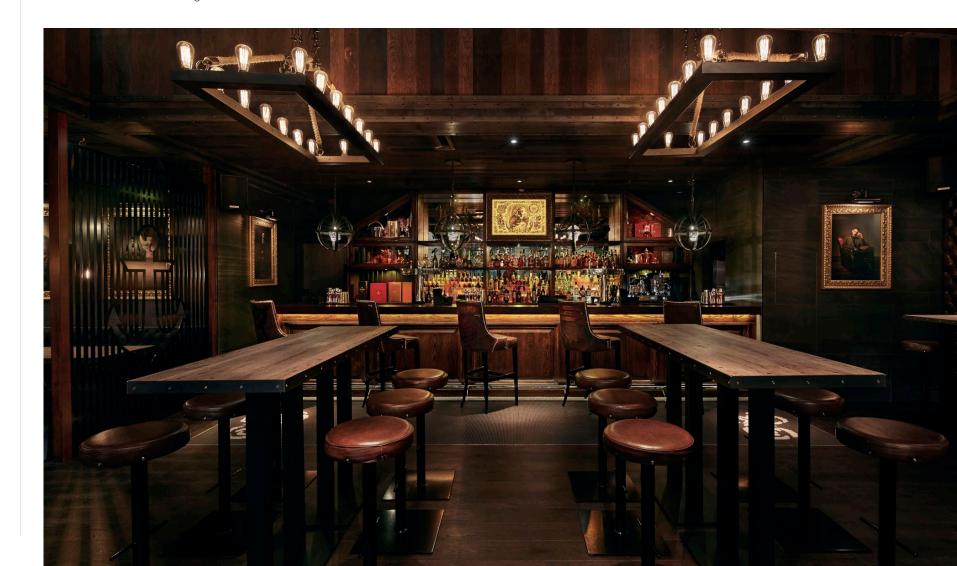

## Tattu

### Unique Lighting Identity

Tattu delivers contemporary Chinese cuisine, fusing traditional flavours with modern cooking methods and exquisite presentation to create a unique and exciting dining experience.

Each Tattu has its own identity, taking guests on a sensory journey from East to West through its award-winning interior design and astute attention to detail.

Relax in stunning, immersive surroundings, and enjoy passionate customer service, delivering an experience unlike any other.

Our lighting team designed and installed a unique lighting design and setup to really bring this beautiful restaurant to life.