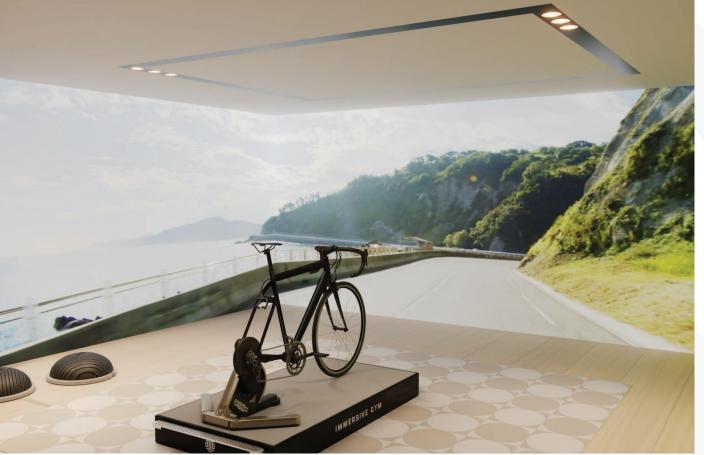

# The world's most immersive fitness environment

Immersive Gym provides an environment that shows the world as we are meant to see it, with an incredibly wide field of view.

Accompanied by visuals and sound, you can turn the room into any environment you choose – from cycling through the rainforest to rowing down the Amazon River – and invite your friends or link up with your personal trainer for a training session, so they can share a backdrop with you that brings your wildest dreams to life.

Uniquely ultra-wide content dynamically responds as you train on devices such as rowing machines, cycle trainers, and treadmills. As you pedal faster up a hill, the content will move with you, providing you with an incredible, immersive fitness environment from home.