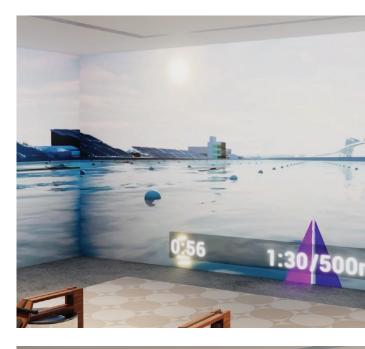

# The world's most immersive fitness environment

Immersive Gym provides an environment that shows the world as we are meant to see it, with an incredibly wide field of view.

Accompanied by visuals and sound, you can turn the room into any environment you choose – from cycling through the rainforest to rowing down the Amazon River – and invite your friends or link up with your personal trainer for a training session, so they can share a backdrop with you that brings your wildest dreams to life.

Uniquely ultra-wide content dynamically responds as you train on devices such as rowing machines, cycle trainers, and treadmills. As you pedal faster up a hill, the content will move with you, providing you with an incredible, immersive fitness environment from home.