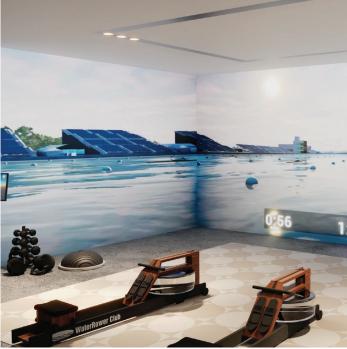

# The world's most immersive fitness environment

Immersive Gym provides an environment that shows the world as we are meant to see it, with an incredibly wide field of view.

Accompanied by visuals and sound, you can turn the room into any environment you choose – from cycling through the rainforest to rowing down the Amazon River – and invite your friends or link up with your personal trainer for a training session, so they can share a backdrop with you that brings your wildest dreams to life.

Uniquely ultra-wide content dynamically responds as you train on devices such as rowing machines, cycle trainers, and treadmills. As you pedal faster up a hill, the content will move with you, providing you with an incredible, immersive fitness environment from home.