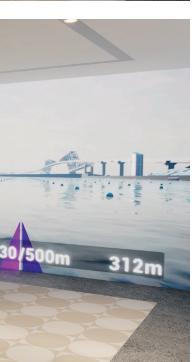

# The world's most immersive fitness environment

Immersive Gym provides an environment that shows the world as we are meant to see it, with an incredibly wide field of view.

Accompanied by visuals and sound, you can turn the room into any environment you choose – from cycling through the rainforest to rowing down the Amazon River – and invite your friends or link up with your personal trainer for a training session, so they can share a backdrop with you that brings your wildest dreams to life.

Uniquely ultra-wide content dynamically responds as you train on devices such as rowing machines, cycle trainers, and treadmills. As you pedal faster up a hill, the content will move with you, providing you with an incredible, immersive fitness environment from home.