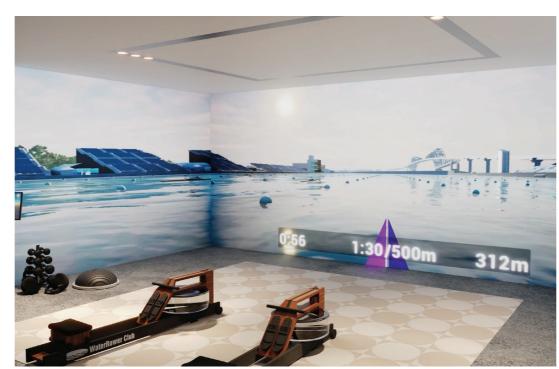

# The world's most immersive fitness environment

Immersive Gym provides an environment that shows the world as we are meant to see it, with an incredibly wide field of view.

Accompanied by visuals and sound, you can turn the room into any environment you choose – from cycling through the rainforest to rowing down the Amazon River – and invite your friends or link up with your personal trainer for a training session, so they can share a backdrop with you that brings your wildest dreams to life.

Uniquely ultra-wide content dynamically responds as you train on devices such as rowing machines, cycle trainers, and treadmills. As you pedal faster up a hill, the content will move with you, providing you with an incredible, immersive fitness environment from home.