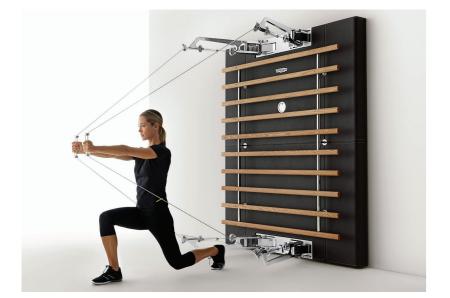

# The world's most immersive fitness environment

Immersive Gym provides an environment that shows the world as we are meant to see it, with an incredibly wide field of view.

Accompanied by visuals and sound, you can turn the room into any environment you choose – from cycling through the rainforest to rowing down the Amazon River – and invite your friends or link up with your personal trainer for a training session, so they can share a backdrop with you that brings your wildest dreams to life.

Uniquely ultra-wide content dynamically responds as you train on devices such as rowing machines, cycle trainers, and treadmills. As you pedal faster up a hill, the content will move with you, providing you with an incredible, immersive fitness environment from home.