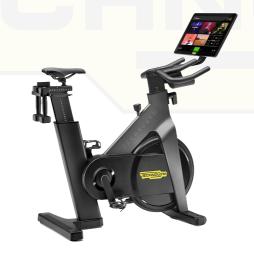

# The world's most immersive fitness environment

Immersive Gym provides an environment that shows the world as we are meant to see it, with an incredibly wide field of view.

Accompanied by visuals and sound, you can turn the room into any environment you choose – from cycling through the rainforest to rowing down the Amazon River – and invite your friends or link up with your personal trainer for a training session, so they can share a backdrop with you that brings your wildest dreams to life.

Uniquely ultra-wide content dynamically responds as you train on devices such as rowing machines, cycle trainers, and treadmills. As you pedal faster up a hill, the content will move with you, providing you with an incredible, immersive fitness environment from home.