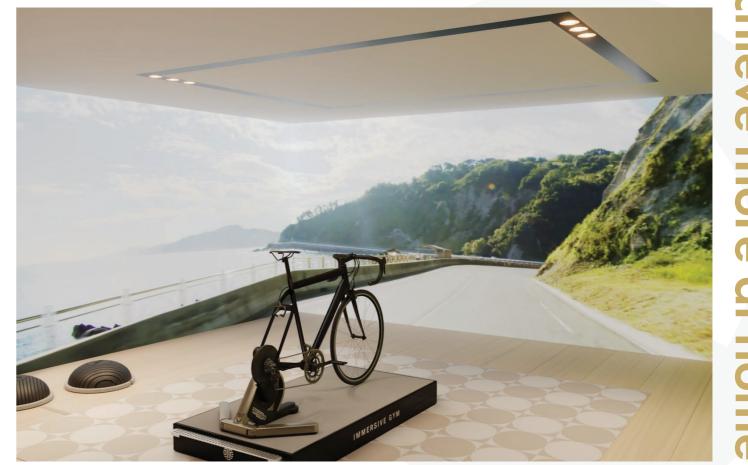

# The world's most immersive fitness environment

Immersive Gym provides an environment that shows the world as we are meant to see it, with an incredibly wide field of view.

Accompanied by visuals and sound, you can turn the room into any environment you choose – from cycling through the rainforest to rowing down the Amazon River – and invite your friends or link up with your personal trainer for a training session, so they can share a backdrop with you that brings your wildest dreams to life.

Uniquely ultra-wide content dynamically responds as you train on devices such as rowing machines, cycle trainers, and treadmills. As you pedal faster up a hill, the content will move with you, providing you with an incredible, immersive fitness environment from home.