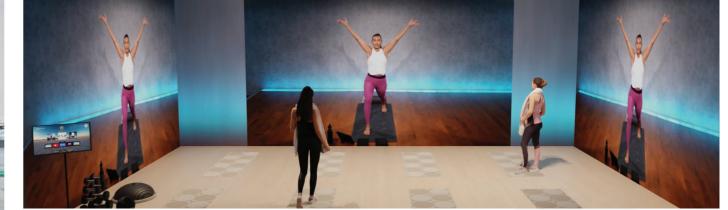

# The world's most immersive fitness environment

Immersive Gym provides an environment that shows the world as we are meant to see it, with an incredibly wide field of view.

Accompanied by visuals and sound, you can turn the room into any environment you choose – from cycling through the rainforest to rowing down the Amazon River – and invite your friends or link up with your personal trainer for a training session, so they can share a backdrop with you that brings your wildest dreams to life.

Uniquely ultra-wide content dynamically responds as you train on devices such as rowing machines, cycle trainers, and treadmills. As you pedal faster up a hill, the content will move with you, providing you with an incredible, immersive fitness environment from home.