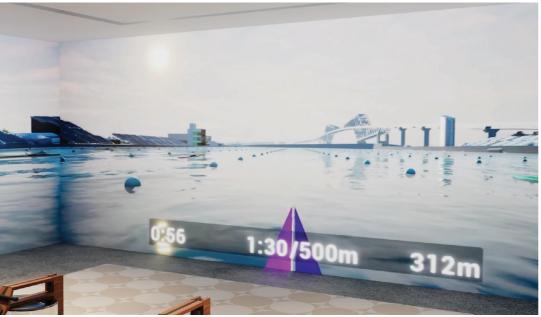

# The world's most immersive fitness environment

Immersive Gym provides an environment that shows the world as we are meant to see it, with an incredibly wide field of view.

Accompanied by visuals and sound, you can turn the room into any environment you choose – from cycling through the rainforest to rowing down the Amazon River – and invite your friends or link up with your personal trainer for a training session, so they can share a backdrop with you that brings your wildest dreams to life.

Uniquely ultra-wide content dynamically responds as you train on devices such as rowing machines, cycle trainers, and treadmills. As you pedal faster up a hill, the content will move with you, providing you with an incredible, immersive fitness environment from home.